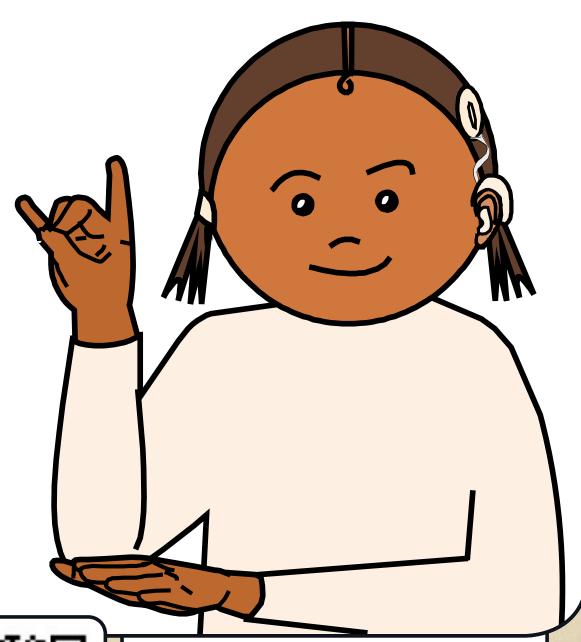

### ALPACA

SCAN THE QR CODE FOR A VIDEO DEMO OF

THIS SIGN BY
JULIE BECKETT

R. hand upright, middle and ring fingers touching thumb, elbow resting on L. hand.

LETS SIGN