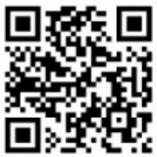

# WALLABY

SCAN THE QR CODE FOR A

VIDEO DEMO OF THIS SIGN BY JULIE BECKETT

Palm facing clawed hands move in towards each other then palm down bent hands make small forward hopping movements.

LETS SIGN