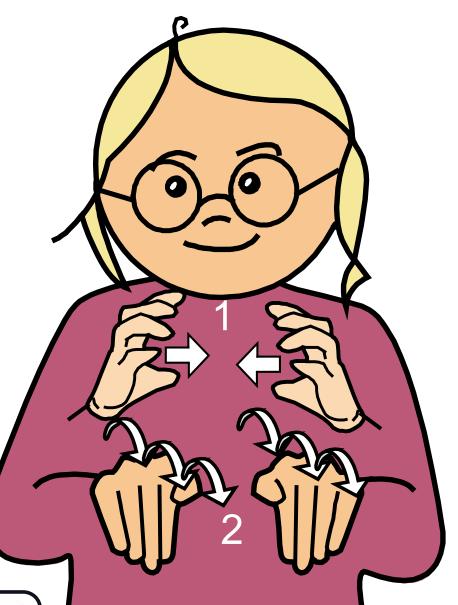

# PORCUPINE

SCAN THE QR CODE FOR A VIDEO DEMO OF

THIS SIGN BY
JULIE BECKETT

Fingerspell letter 'P' then full 'O' hands at sides of head spring open and twist forward like quills rising.

LETS SIGN