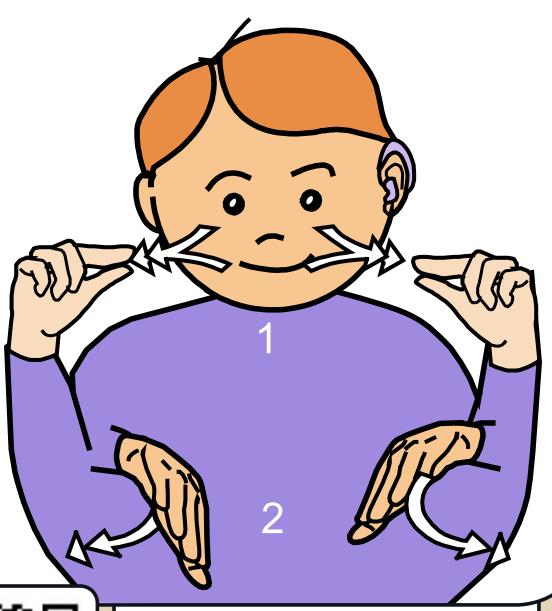

# MACAW

SCAN THE QR CODE FOR A VIDEO DEMO OF

THIS SIGN BY
JULIE BECKETT

Curved index finger twists forward from in front of the nose in the shape of a beak.

LETS SIGN