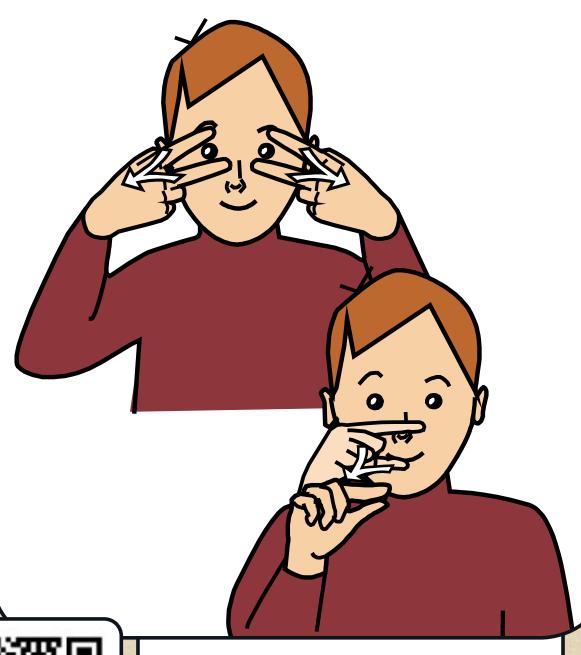

#### LEMUR

SCAN THE QR CODE FOR A

VIDEO DEMO OF THIS SIGN BY JULIE BECKETT

Fingers of 'V' hands close together in outward movement from eyes, then index closes onto thumb moving forward from the nose.

LETS SIGN