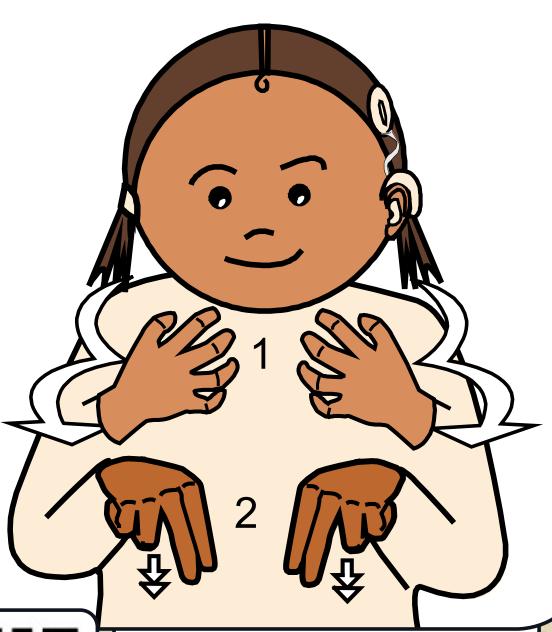

### GIRAFFE

SCAN THE QR CODE FOR A VIDEO DEMO OF

THIS SIGN BY
JULIE BECKETT

Palm back full 'C' hand moves upwards in front of neck and face.

LETS SIGN