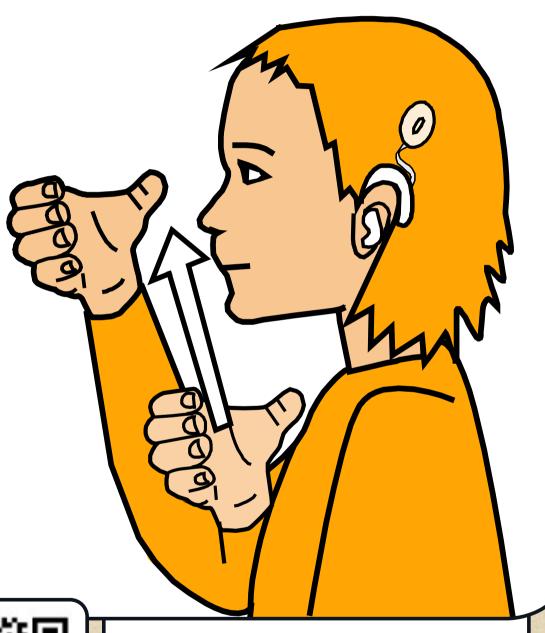

#### HARVEST MICE

SCAN THE QR CODE FOR A VIDEO DEMO OF

THIS SIGN BY
JULIE BECKETT

Extended little fingers move alternately in small circles at sides of forehead, then index finger twists in from wrist on side of nose.