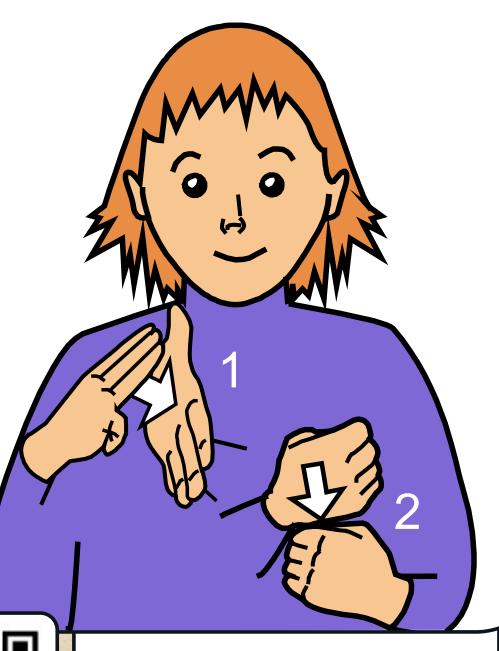

#### PLAY AREA

SCAN THE QR CODE FOR A VIDEO DEMO OF

THIS SIGN BY
JULIE BECKETT

Palm up open hands move in upward small circles, then palm down open hand moves in horizontal circle over L. fist.

LETS SIGN