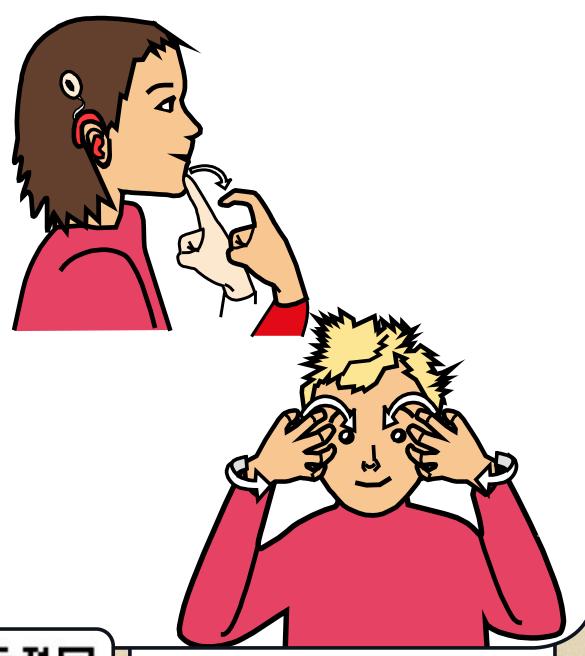

### RED PANDA

SCAN THE QR CODE FOR A

VIDEO DEMO OF THIS SIGN BY JULIE BECKETT

Index finger flexes forward from the lips then clawed hands twist in from the wrists in front of the eyes.

LETS SIGN

SCAN THE QR CODE FOR A VIDEO DEMO OF THIS SIGN BY