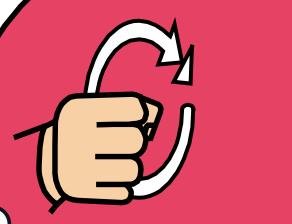

# MONGOOSE

SCAN THE QR CODE FOR A

VIDEO DEMO OF THIS SIGN BY JULIE BECKETT

Fingerspell 'M' 'G'.

LETS SIGN

SCAN THE QR CODE FOR A VIDEO DEMO OF

THIS SIGN BY JULIE BECKETT

Fist moves in forward circular movements near side of body.

LETS SIGN