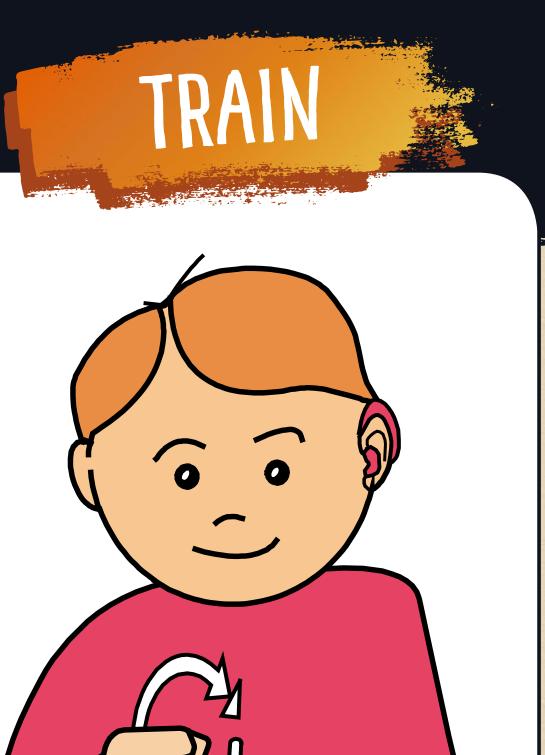

# MONGOOSE

SCAN THE QR CODE FOR A

VIDEO DEMO OF THIS SIGN BY JULIE BECKETT

Fingerspell 'M' 'G'.

LETS SIGN

SCAN THE QR CODE FOR A VIDEO DEMO OF

THIS SIGN BY JULIE BECKETT

Fist moves in forward circular movements near side of body.

LETS SIGN