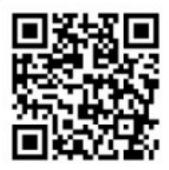

# MONGOOSE

SCAN THE QR CODE FOR A

VIDEO DEMO OF THIS SIGN BY JULIE BECKETT

Fingerspell 'M' 'G'.

LETS SIGN

SCAN THE QR CODE FOR A VIDEO DEMO OF

THIS SIGN BY JULIE BECKETT

Fist moves in forward circular movements near side of body.

LETS SIGN