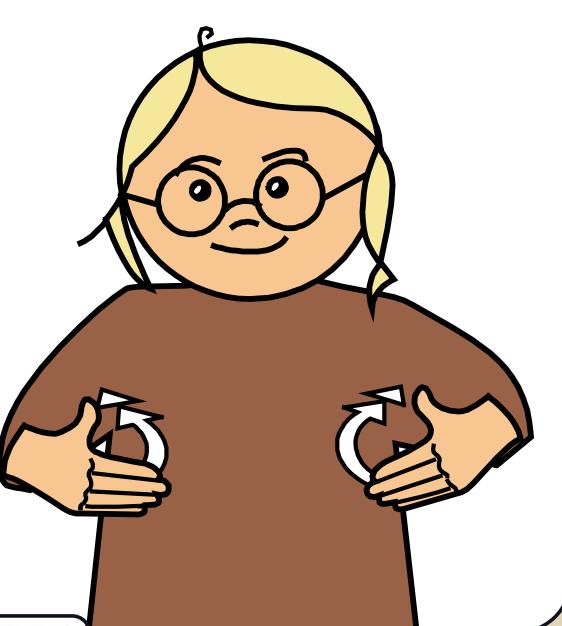

# MONGOOSE

SCAN THE QR CODE FOR A

VIDEO DEMO OF THIS SIGN BY JULIE BECKETT

Fingerspell 'M' 'G'.

LETS SIGN

SCAN THE QR CODE FOR A VIDEO DEMO OF

THIS SIGN BY JULIE BECKETT

Fist moves in forward circular movements near side of body.

LETS SIGN