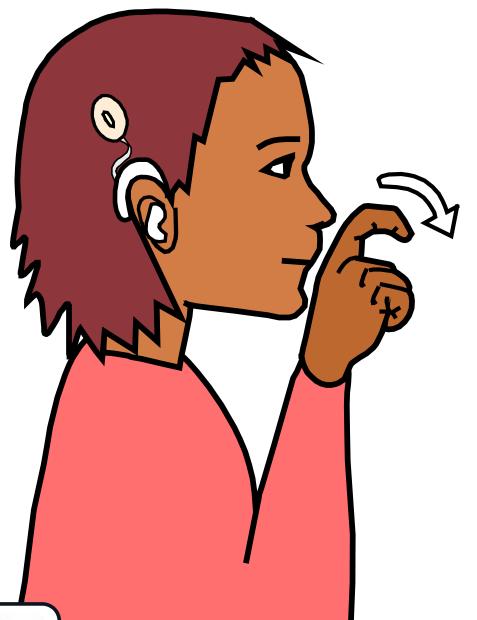

# MONGOOSE

SCAN THE QR CODE FOR A

VIDEO DEMO OF THIS SIGN BY JULIE BECKETT

Fingerspell 'M' 'G'.

LETS SIGN

SCAN THE QR CODE FOR A VIDEO DEMO OF

THIS SIGN BY JULIE BECKETT

Fist moves in forward circular movements near side of body.

LETS SIGN