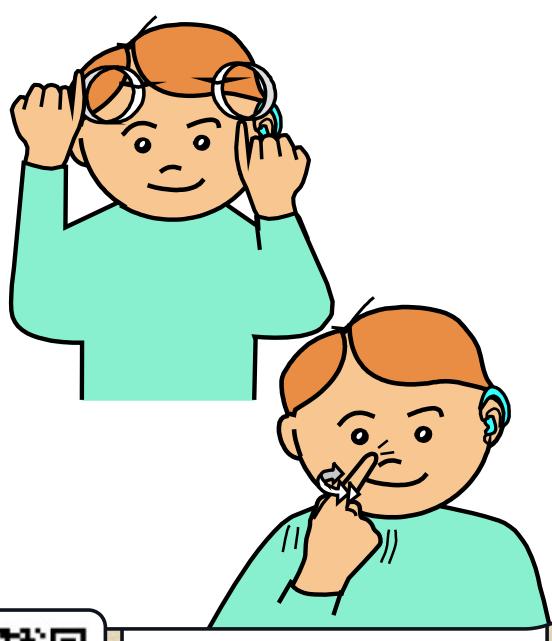

#### HARVEST MICE

SCAN THE QR CODE FOR A VIDEO DEMO OF

THIS SIGN BY
JULIE BECKETT

Extended little fingers move alternately in small circles at sides of forehead, then index finger twists in from wrist on side of nose.