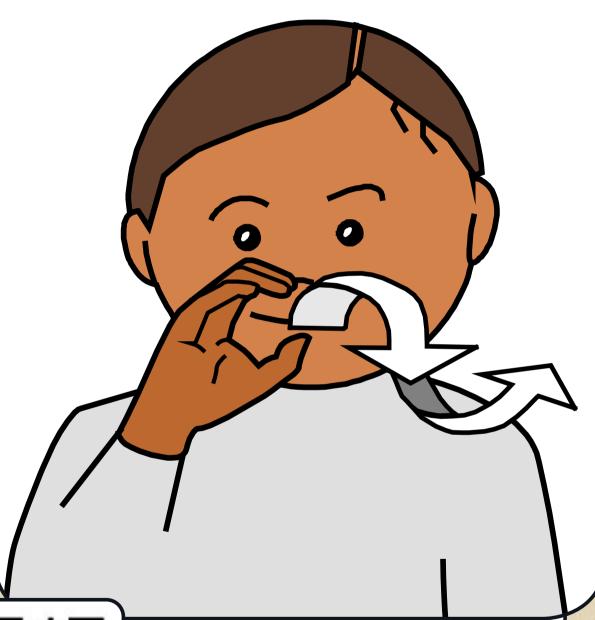

# MACAW

SCAN THE QR CODE FOR A VIDEO DEMO OF

THIS SIGN BY
JULIE BECKETT

Curved index finger twists forward from in front of the nose in the shape of a beak.

LETS SIGN