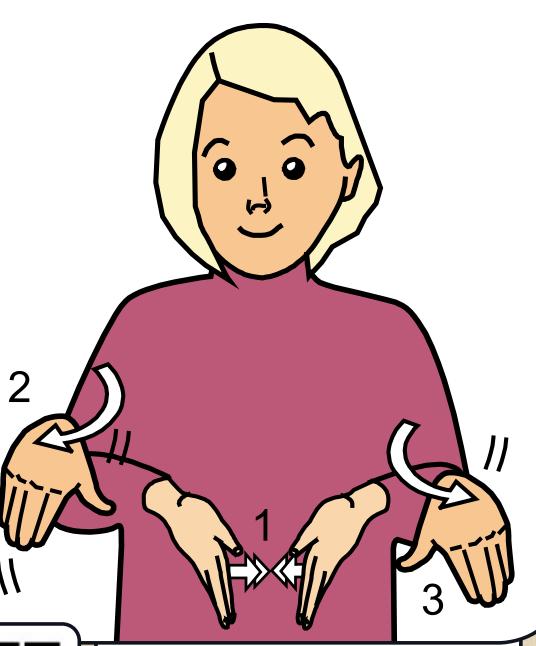

#### BUSH DO

SCAN THE QR CODE FOR A VIDEO DEMO OF

THIS SIGN BY JULIE BECKETT Palm back clawed hands move apart in bushy outline shape then 'N' hands are held like a dog begging.

LETS SIGN

© the LET'S SIGN BSL Series • www.LetsSign.co.uk