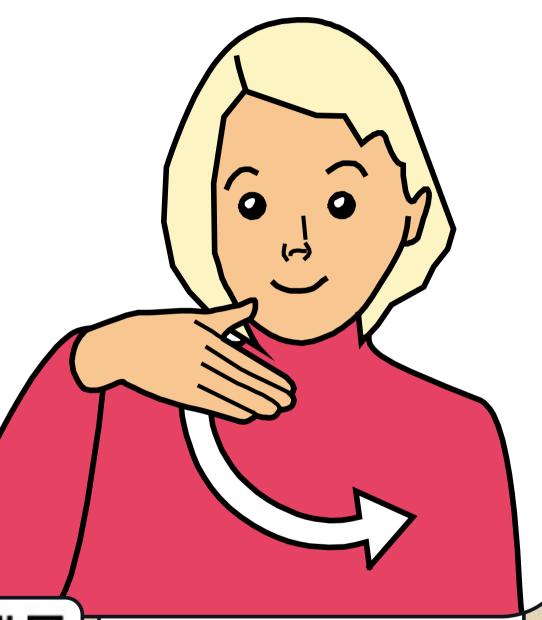

# MONGOOSE

SCAN THE QR CODE FOR A

VIDEO DEMO OF THIS SIGN BY JULIE BECKETT

Fingerspell 'M' 'G'.

LETS SIGN

SCAN THE QR CODE FOR A VIDEO DEMO OF

THIS SIGN BY JULIE BECKETT

Fist moves in forward circular movements near side of body.

LETS SIGN